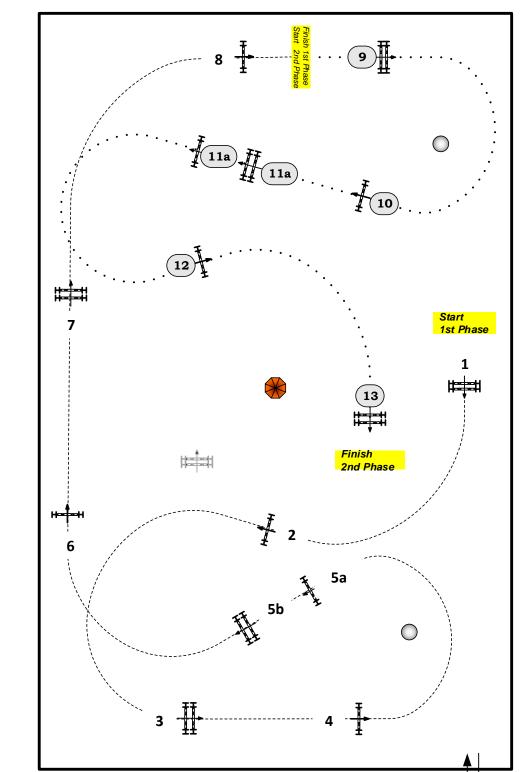

## CLASS NO.: 259 **COMPETITION IN 2 PHASES** 1,20M FARM VET JUMPER WEDNESDAY 17 FEBRUARY 2016

| Table: II, Sec 2(c) | Speed:               | 350 m/min | Obstacles:1-8 ; 9-13 | : 2nd Phase: 9-13    |        |
|---------------------|----------------------|-----------|----------------------|----------------------|--------|
|                     | Length:              | 340 m     |                      | Length:              | 200 m  |
| FEI RG / Art        | Time allowed: 59 sec |           |                      | Time allowed: 35 sec |        |
| Height: 1,20 m      | Time limit:          | 118 sec   |                      | Time limit:          | 70 sec |
|                     |                      |           |                      |                      |        |

OCALA HORSE PROPERTIES STADIUM

<u>W2</u>

2015 © CLAREEN EQUESTRIAN - This course plan and / or technical measurements may not be copied, published, distributed or digitally transferred without specific written permission of the responsible course designer.