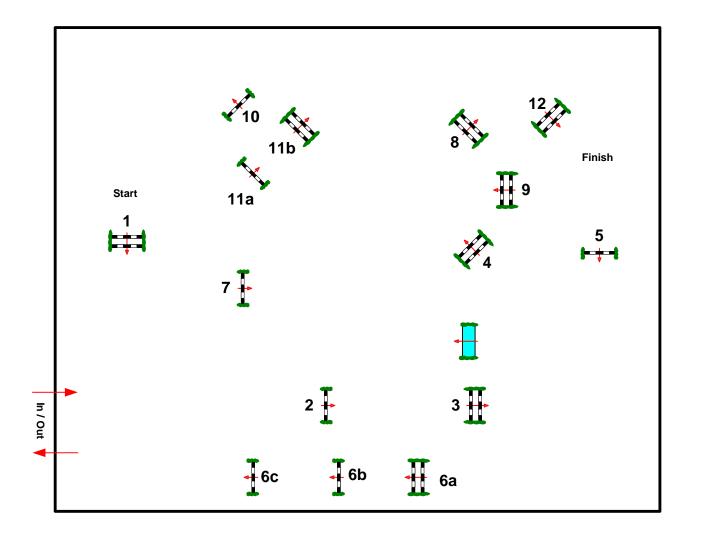

## **Odense Horse Festival**

| Class No.: 54 C       | SI*       |             | Competition with one jump-off |     | 21. maj 2016    |                    | Start: 0:00   |       |
|-----------------------|-----------|-------------|-------------------------------|-----|-----------------|--------------------|---------------|-------|
| Table: A              | Speed:    | 350 m/min   | Obstacles:                    | 12  | 1st Jump-off: 7 | -8-9-10-11a-11b-12 | 2nd Jump-off: |       |
| National RG:          | Length:   | 450 m       | Efforts:                      | 15  | Length:         | 250 m              | Length:       | 0 m   |
| FEI RG / Art. 238.2.2 | Time allo | wed:78 sec  | Penalty sec:                  |     | Time allowed:   | 43 sec             | Time allowed: | 0 sec |
| Height: 1,40 m        | Time limi | it: 156 sec | Closed combinati              | on: | Time limit:     | 86 sec             | Time limit:   | 0 sec |