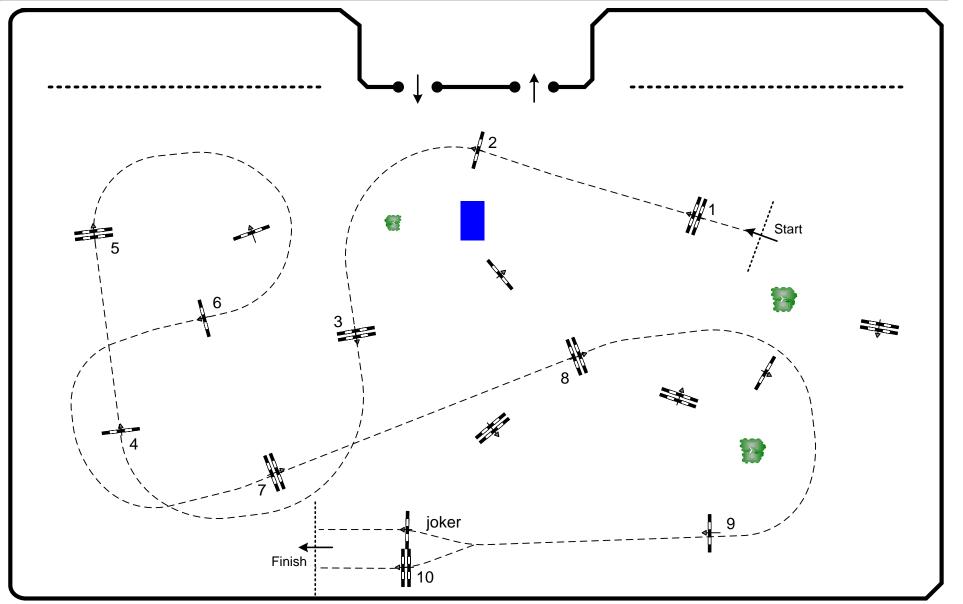

## CSIO 3\* Lisboa 2016 Competition: Convidados 1,20m – dificuldades progressivas ao cronómetro com joker

F.EI. May 28th, 2016

| Table: A          | Speed: 350 m/min     | Obstacles:          | 11  | Jump Off: N/A |       | 2nd Jump-off: N/A |       |
|-------------------|----------------------|---------------------|-----|---------------|-------|-------------------|-------|
| National RG: N/A  | Length: 450 m        | Efforts:            | 10  | Length:       | 0 m   | Length:           | 0 m   |
| FEI RG / Art. 269 | Time allowed: 78 sec | Penalty sec:        | N/A | Time allowed: | 0 sec | Time allowed:     | 0 sec |
| Height: 1,20 m    | Time limit: 156 sec  | Closed combination: | N/A | Time limit:   | 0 sec | Time limit:       | 0 sec |