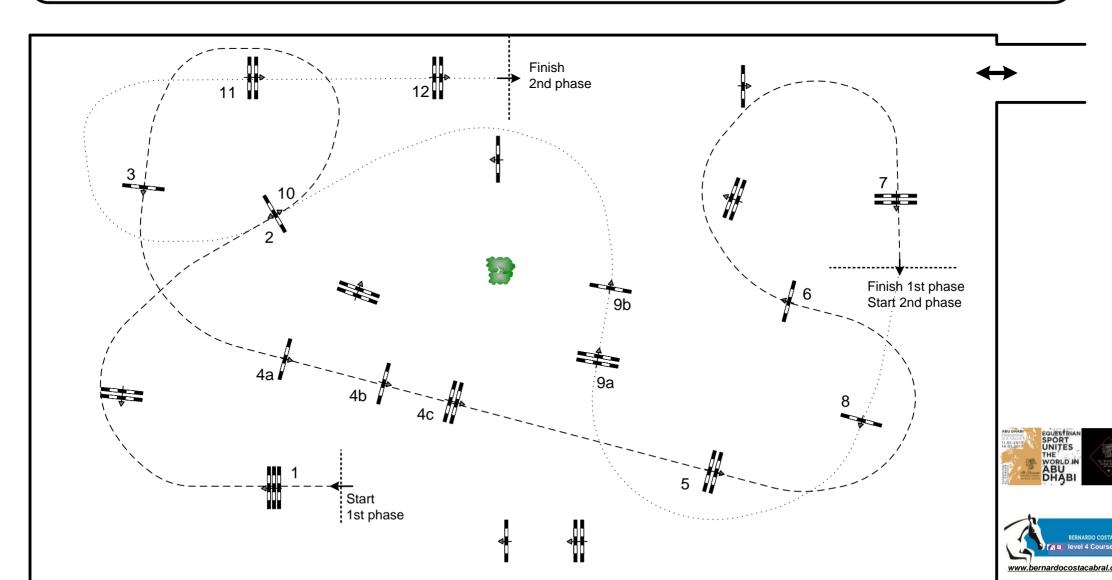

## Competition: 8 - CSI 4\* 1,25m two phases against the clock

|   | Table: A              | Speed:        | 350 m/min | Obstacles:          | 7   | second phase: | 8 to 12 | 2nd Jump-off: N/A |       |
|---|-----------------------|---------------|-----------|---------------------|-----|---------------|---------|-------------------|-------|
| / | National RG: N/A      | Length:       | 330 m     | Efforts:            | 9   | Length:       | 210 m   | Length:           | 0 m   |
|   | FEI RG / Art. 274.5.3 | Time allowed: | 57 sec    | Penalty sec:        | N/A | Time allowed: | 36 sec  | Time allowed:     | 0 sec |
|   | Height: 1,25 m        | Time limit:   | 114 sec   | Closed combination: | N/A | Time limit:   | 72 sec  | Time limit:       | 0 sec |