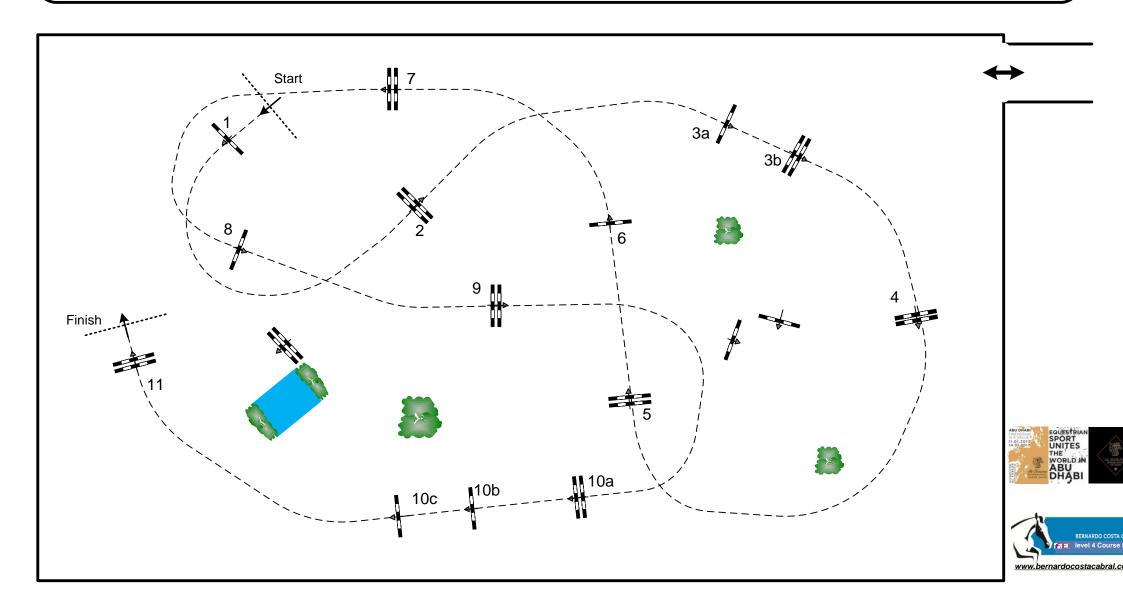

## Competition: 15 - CSI 4\* 1,25m - with jump off

| Table: A              | Speed:        | 350 m/min | Obstacles:          | 11  | jump off: 3b, 6, 7, 8, | 9,10bc,11 | 2nd Jump-off: N/A |       |
|-----------------------|---------------|-----------|---------------------|-----|------------------------|-----------|-------------------|-------|
| National RG: N/A      | Length:       | 420 m     | Efforts:            | 14  | Length:                | 270 m     | Length:           | 0 m   |
| FEI RG / Art. 238.2.2 | Time allowed: | 72 sec    | Penalty sec:        | N/A | Time allowed:          | 47 sec    | Time allowed:     | 0 sec |
| Height: 1,25 m        | Time limit:   | 144 sec   | Closed combination: | N/A | Time limit:            | 94 sec    | Time limit:       | 0 sec |