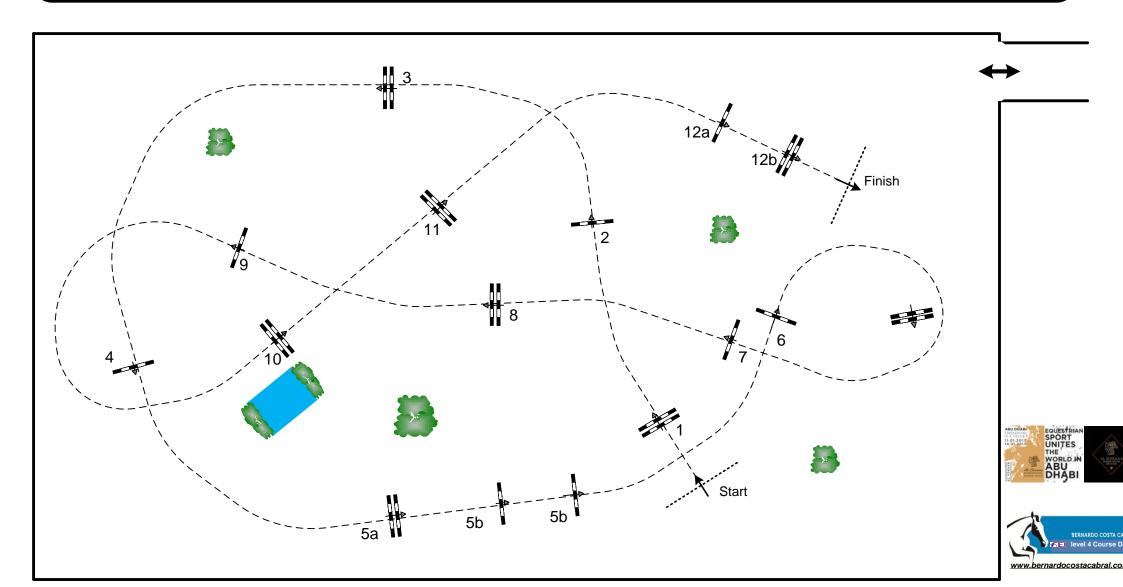

## Competition: 16 - CSI 4\* 1,45m - with jump off - LR

| Table: A              | Speed:        | 350 m/min | Obstacles:          | 12  | jump off: 2, 3, 11, 12 | 2ab , 7 , 8 , 5b | 2nd Jump-off: N/A | `     |
|-----------------------|---------------|-----------|---------------------|-----|------------------------|------------------|-------------------|-------|
| National RG: N/A      | Length:       | 460 m     | Efforts:            | 15  | Length:                | 285 m            | Length:           | 0 m   |
| FEI RG / Art. 238.2.2 | Time allowed: | 79 sec    | Penalty sec:        | N/A | Time allowed:          | 49 sec           | Time allowed:     | 0 sec |
| Height: 1,45 m        | Time limit:   | 158 sec   | Closed combination: | N/A | Time limit:            | 98 sec           | Time limit:       | 0 sec |