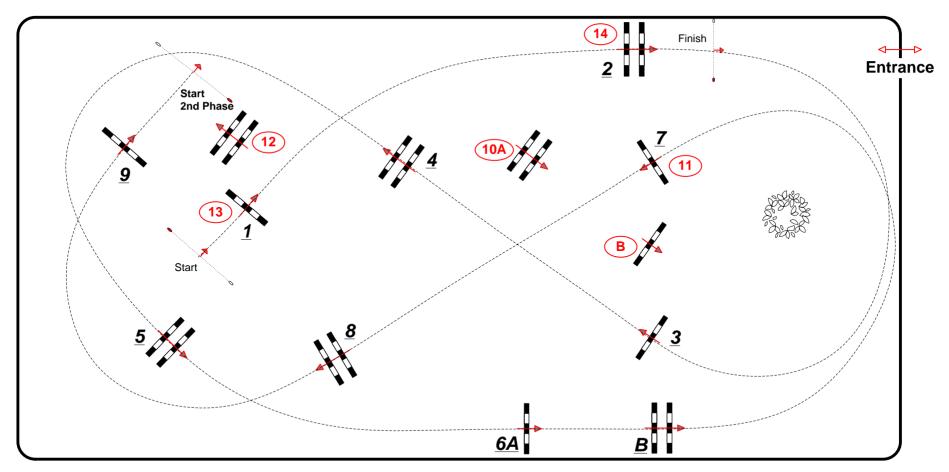

## De Limburger Prijs

|                                                                     |                                                  | Class No.: 1                               | Competition in         | two Phases |                                                          |                                              |
|---------------------------------------------------------------------|--------------------------------------------------|--------------------------------------------|------------------------|------------|----------------------------------------------------------|----------------------------------------------|
| Table: A<br>National RG:<br>FEI RG / Art. 274-5.3<br>Height: 1.40 m | Speed:<br>Length:<br>Time allowed<br>Time limit: | 350 m/min<br>350 m<br>I: 60 sec<br>120 sec | Obstacles:<br>Efforts: | 9<br>10    | 2nd Phase: 10<br>Length:<br>Time allowed:<br>Time limit: | DAB-11-12-13-14<br>230 m<br>40 sec<br>80 sec |

Course design: Louis Konickx (ned)

Ground Jury