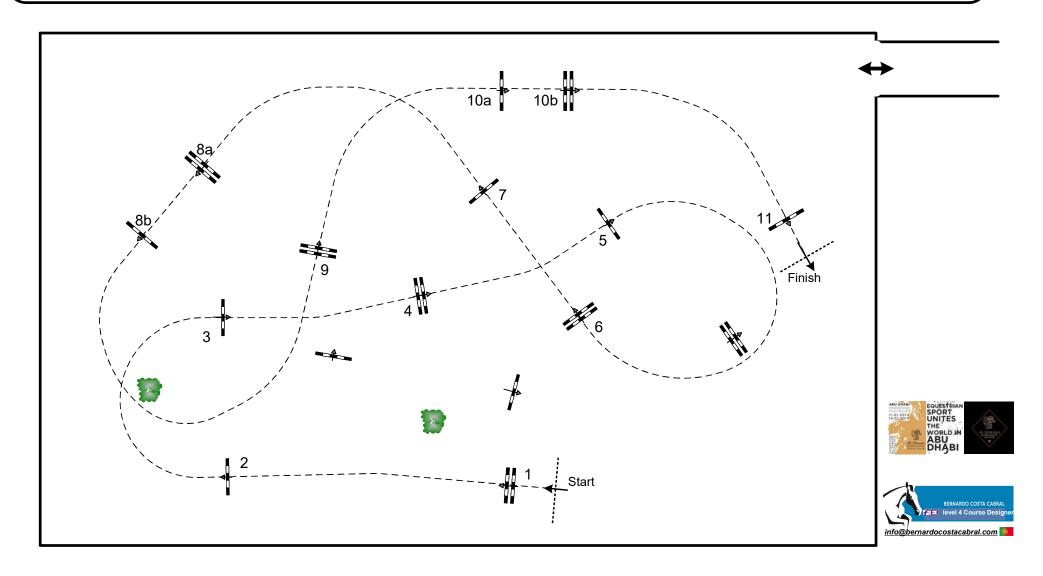

## Competition: 1 & 2 - CSI YH 6 year old & CSI YH 7 year old - against the clock

| _ | Table: A                | Speed:        | 350 m/min | Obstacles:          | 11  | jump off: N/A |       | 2nd Jump-off: N/A | 1     |
|---|-------------------------|---------------|-----------|---------------------|-----|---------------|-------|-------------------|-------|
| _ | National RG: N/A        | Length:       | 410 m     | Efforts:            | 13  | Length:       | 0 m   | Length:           | 0 m   |
| l | FEI RG / Art. 238.2.1   | Time allowed: | 71 sec    | Penalty sec:        | N/A | Time allowed: | 0 sec | Time allowed:     | 0 sec |
| / | Height: 1,25 m - 1,30 m | Time limit:   | 142 sec   | Closed combination: | N/A | Time limit:   | 0 sec | Time limit:       | 0 sec |