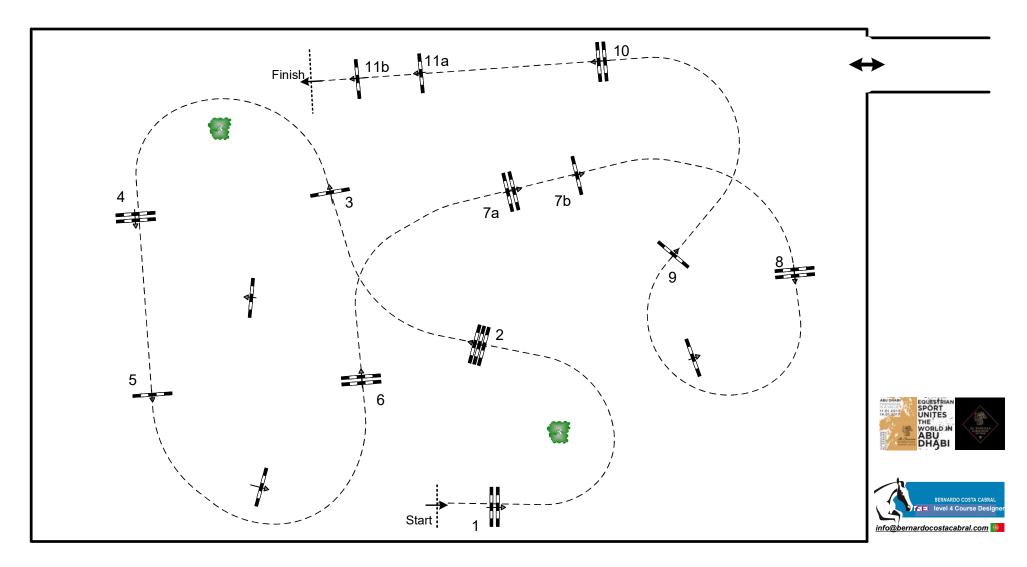

## 2020 Al Shira'aa Horse Show Abu Dhabi

<u>CSI 3\* - CSI YH - CSI Am</u>

Competition: 11 – CSI 3\* 1,30m – against the clock

| Table: A              | Speed:        | 350 m/min | Obstacles:          | 11  | jump off: N/A |       | 2nd Jump-off: N/A |       |
|-----------------------|---------------|-----------|---------------------|-----|---------------|-------|-------------------|-------|
| National RG: N/A      | Length:       | 430 m     | Efforts:            | 13  | Length:       | 0 m   | Length:           | 0 m   |
| FEI RG / Art. 238.2.1 | Time allowed: | 74 sec    | Penalty sec:        | N/A | Time allowed: | 0 sec | Time allowed:     | 0 sec |
| Height: 1,30 m        | Time limit:   | 148 sec   | Closed combination: | N/A | Time limit:   | 0 sec | Time limit:       | 0 sec |