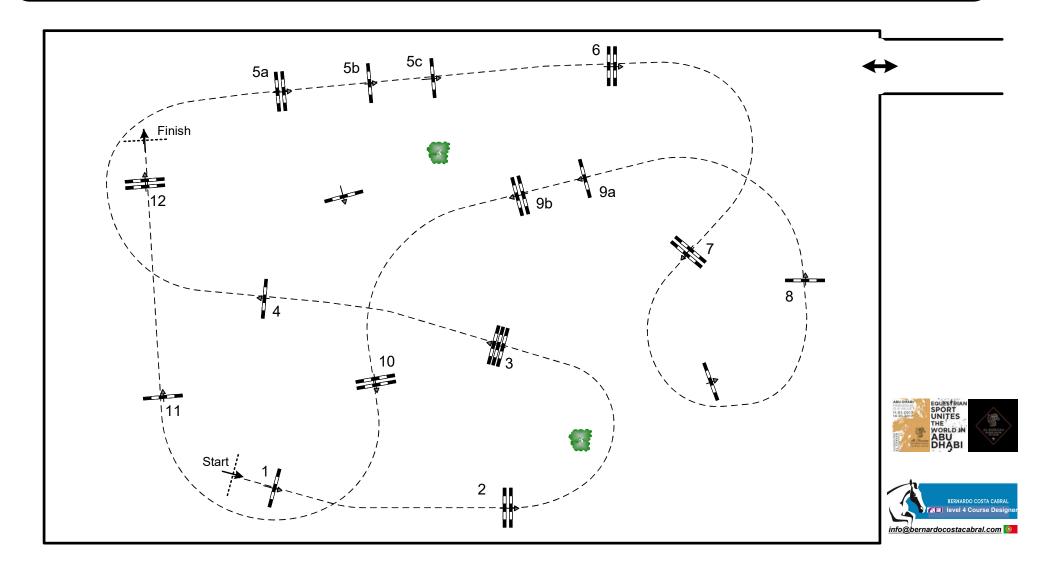

## Competition: 12 - CSI 3\* 1,45m - against the clock - LR

|   | Table: A              | Speed:        | 350 m/min | Obstacles:          | 12  | jump off: N/A |       | 2nd Jump-off: N/A |       |
|---|-----------------------|---------------|-----------|---------------------|-----|---------------|-------|-------------------|-------|
| 1 | National RG: N/A      | Length:       | 440 m     | Efforts:            | 15  | Length:       | 0 m   | Length:           | 0 m   |
| ( | FEI RG / Art. 238.2.1 | Time allowed: | 76 sec    | Penalty sec:        | N/A | Time allowed: | 0 sec | Time allowed:     | 0 sec |
|   | Height: 1,45 m        | Time limit:   | 152 sec   | Closed combination: | N/A | Time limit:   | 0 sec | Time limit:       | 0 sec |