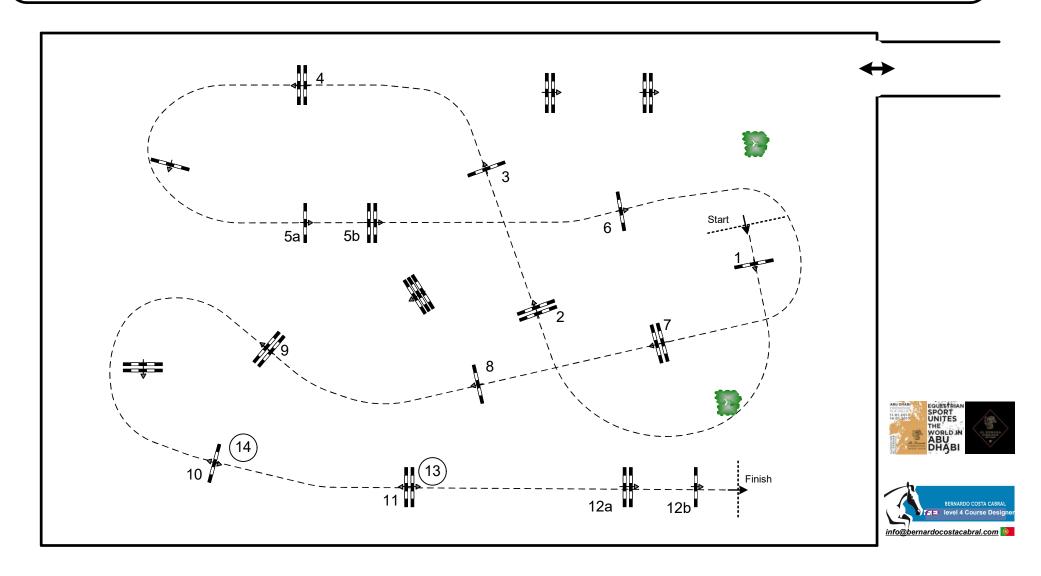

## Competition: 16 – CSI 3\* – with jump off against the clock

|   | Table: A              | Speed:        | 350 m/min | Obstacles:          | 12  | jump off: 1, 2, 4, | 5ab , 13 , 14 | 2nd Jump-off: N/A |       |
|---|-----------------------|---------------|-----------|---------------------|-----|--------------------|---------------|-------------------|-------|
| _ | National RG: N/A      | Length:       | 395 m     | Efforts:            | 14  | Length:            | 260 m         | Length:           | 0 m   |
| l | FEI RG / Art. 238.2.2 | Time allowed: | 68 sec    | Penalty sec:        | N/A | Time allowed:      | 45 sec        | Time allowed:     | 0 sec |
| / | Height: 1,35 m        | Time limit:   | 136 sec   | Closed combination: | N/A | Time limit:        | 90 sec        | Time limit:       | 0 sec |