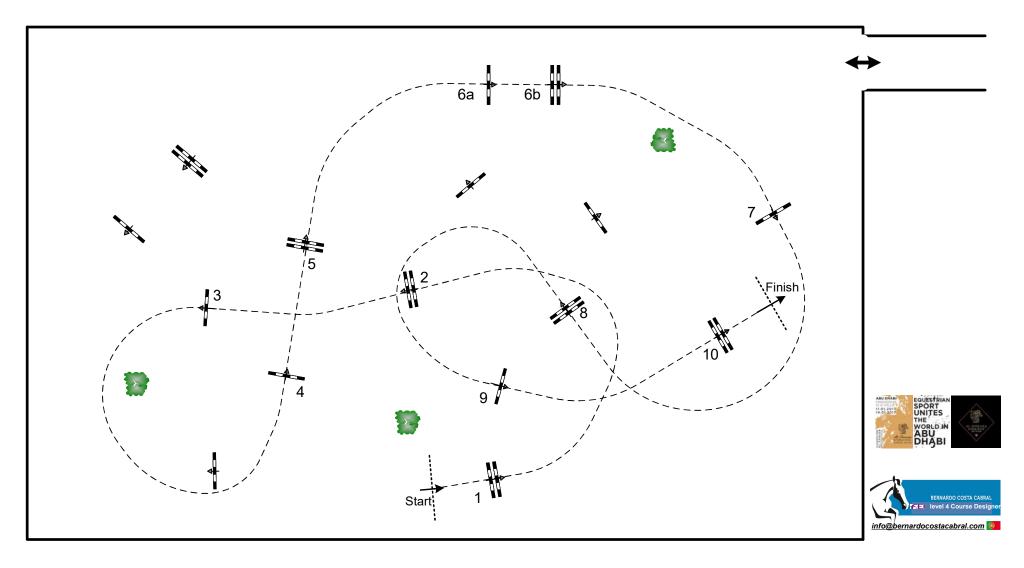

## Competition: 3 – CSI Am 1,10m – against the clock

| Table: A              | Speed:        | 350 m/min | Obstacles:          | 10  | jump off: N/A |       | 2nd Jump-off: N/A |       |
|-----------------------|---------------|-----------|---------------------|-----|---------------|-------|-------------------|-------|
| National RG: N/A      | Length:       | 375 m     | Efforts:            | 11  | Length:       | 0 m   | Length:           | 0 m   |
| FEI RG / Art. 238.2.1 | Time allowed: | 65 sec    | Penalty sec:        | N/A | Time allowed: | 0 sec | Time allowed:     | 0 sec |
| Height: 1,10 m        | Time limit:   | 130 sec   | Closed combination: | N/A | Time limit:   | 0 sec | Time limit:       | 0 sec |