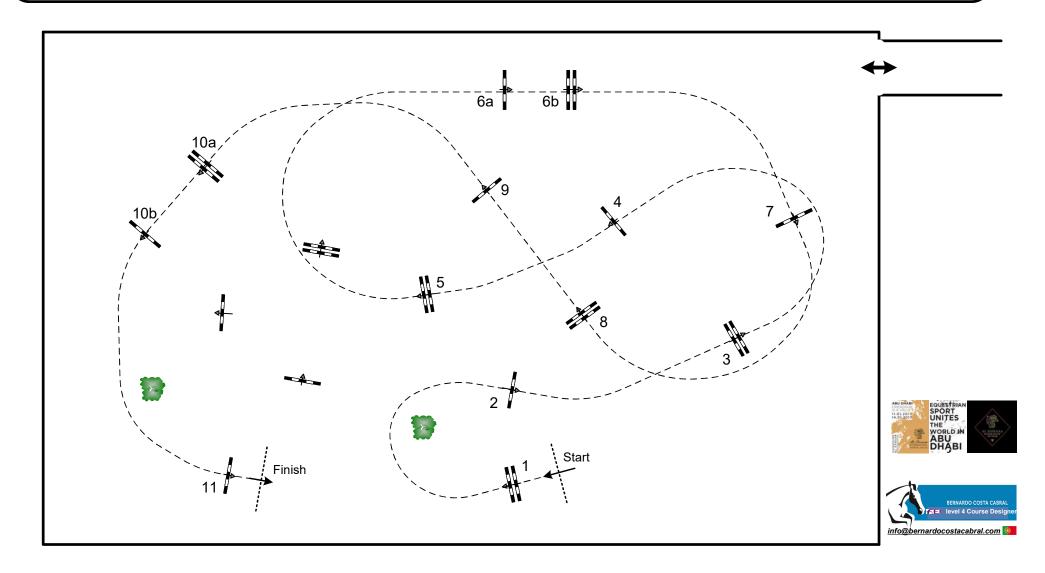

## Competition: 4 – CSI Am 1,20m – against the clock

|   | Table: A              | Speed: 3      | 350 m/min | Obstacles:          | 11  | jump off: N/A |       | 2nd Jump-off: N/A |       |
|---|-----------------------|---------------|-----------|---------------------|-----|---------------|-------|-------------------|-------|
| 7 | National RG: N/A      | Length:       | 405 m     | Efforts:            | 13  | Length:       | 0 m   | Length:           | 0 m   |
| 1 | FEI RG / Art. 238.2.1 | Time allowed: | 70 sec    | Penalty sec:        | N/A | Time allowed: | 0 sec | Time allowed:     | 0 sec |
|   | Height: 1,20 m        | Time limit:   | 140 sec   | Closed combination: | N/A | Time limit:   | 0 sec | Time limit:       | 0 sec |