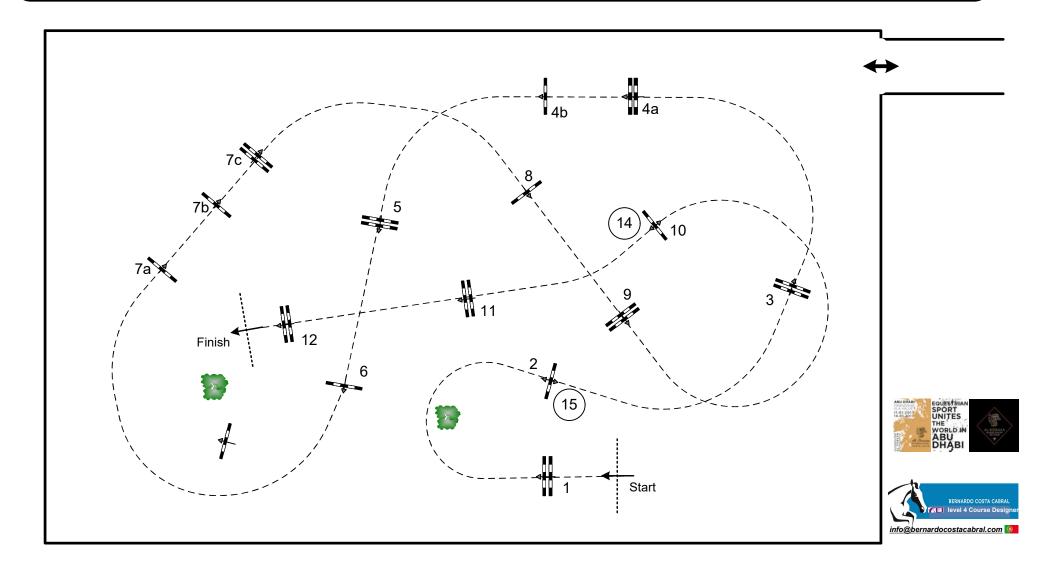

## Competition: 6 - CSI 3\* 1,45m - with jump off - LR

| 1 | Table: A              | Speed:        | 350 m/min | Obstacles:          | 12  | jump off: 7b , 8 , 9 , 4ab , 14 , 15 , 12 |        | 2nd Jump-off: N/A |       |
|---|-----------------------|---------------|-----------|---------------------|-----|-------------------------------------------|--------|-------------------|-------|
| / | National RG: N/A      | Length:       | 430 m     | Efforts:            | 15  | Length:                                   | 270 m  | Length:           | 0 m   |
| ( | FEI RG / Art. 238.2.2 | Time allowed: | 74 sec    | Penalty sec:        | N/A | Time allowed:                             | 47 sec | Time allowed:     | 0 sec |
| / | Height: 1,45 m        | Time limit:   | 148 sec   | Closed combination: | N/A | Time limit:                               | 94 sec | Time limit:       | 0 sec |