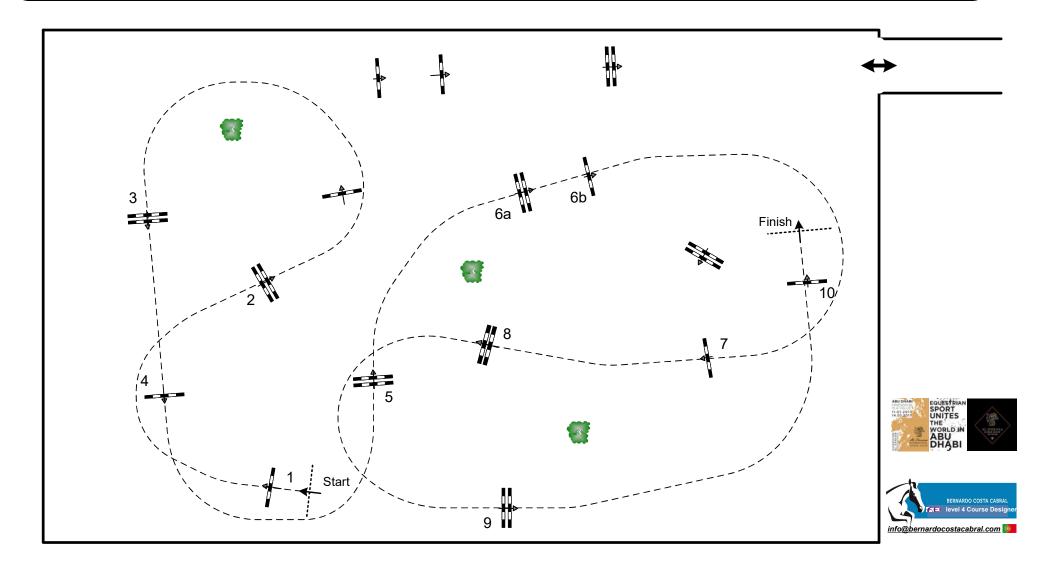

## Competition: 9 - CSI am 1,10m - against the clock

| / | Table: A              | Speed:        | 350 m/min | Obstacles:          | 10  | jump off: N/A |       | 2nd Jump-off: N/A | 2nd Jump-off: N/A |  |
|---|-----------------------|---------------|-----------|---------------------|-----|---------------|-------|-------------------|-------------------|--|
| 1 | National RG: N/A      | Length:       | 420 m     | Efforts:            | 11  | Length:       | 0 m   | Length:           | 0 m               |  |
| l | FEI RG / Art. 238.2.1 | Time allowed: | 72 sec    | Penalty sec:        | N/A | Time allowed: | 0 sec | Time allowed:     | 0 sec             |  |
| / | Height: 1,10 m        | Time limit:   | 144 sec   | Closed combination: | N/A | Time limit:   | 0 sec | Time limit:       | 0 sec             |  |