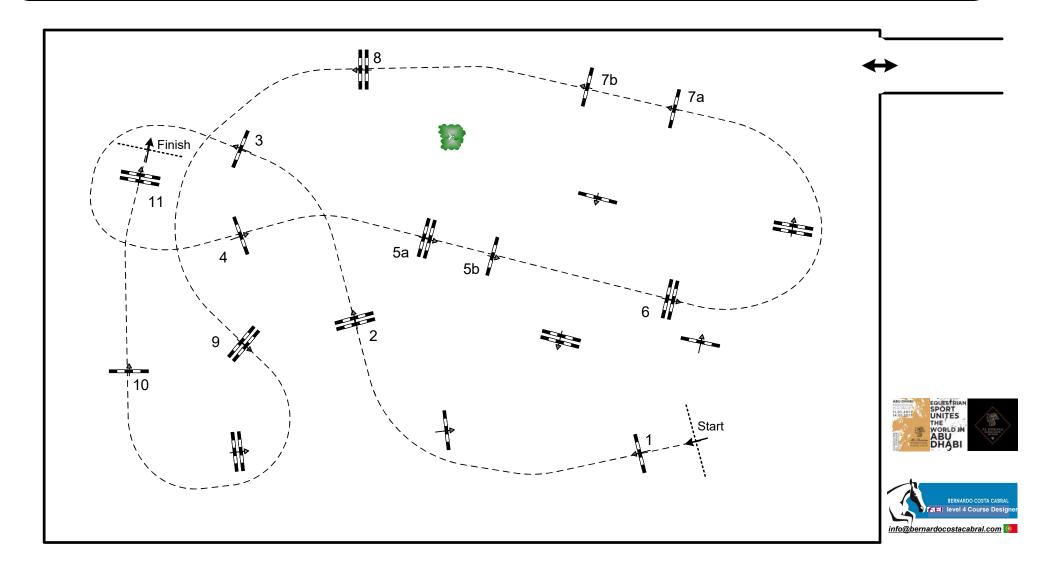

## Competition: 10, 9 & 8 - CSI Ch, CSI Jr & CSI Yr - with jump off against the clock

| / | Table: A                         | Speed:        | 350 m/min | Obstacles:          | 11  | jump off: 1, 2, 3, | 9 , 10 , 5ab , 8 | 2nd Jump-off: N/A |       |
|---|----------------------------------|---------------|-----------|---------------------|-----|--------------------|------------------|-------------------|-------|
| / | National RG: N/A                 | Length:       | 390 m     | Efforts:            | 13  | Length:            | 290 m            | Length:           | 0 m   |
| 1 | FEI RG / Art. 238.2.2            | Time allowed: | 67 sec    | Penalty sec:        | N/A | Time allowed:      | 50 sec           | Time allowed:     | 0 sec |
| 1 | Height: 1,20 m - 1,35 m - 1,40 m | Time limit:   | 134 sec   | Closed combination: | N/A | Time limit:        | 100 sec          | Time limit:       | 0 sec |