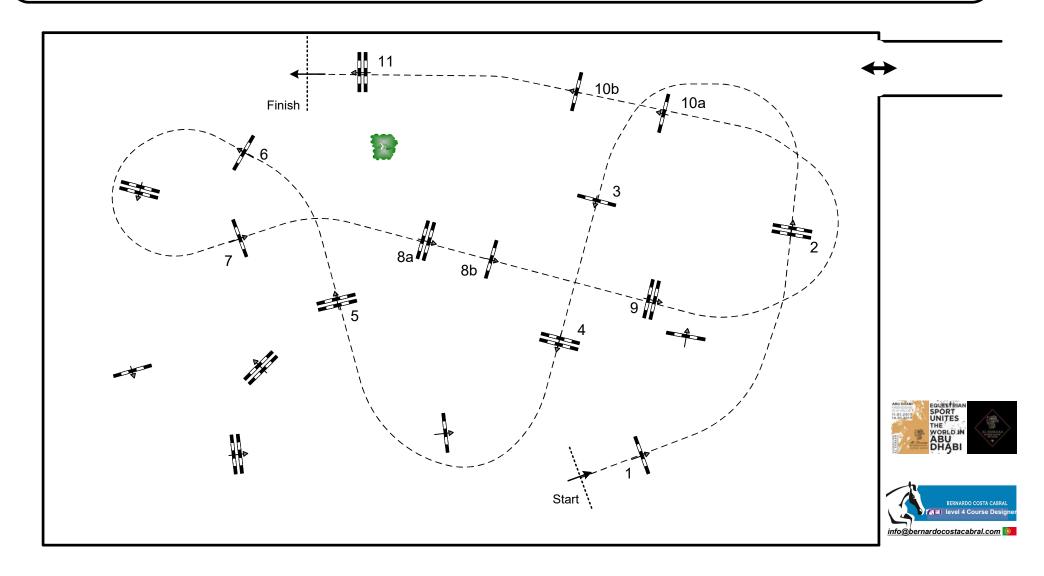

## Competition: 11 - CSI 2\* - 1,30m - against the clock

|   | Table: A              | Speed:        | 350 m/min | Obstacles:          | 11  | jump off: N/A |       | 2nd Jump-off: N/A | •     |
|---|-----------------------|---------------|-----------|---------------------|-----|---------------|-------|-------------------|-------|
| / | National RG: N/A      | Length:       | 370 m     | Efforts:            | 13  | Length:       | 0 m   | Length:           | 0 m   |
| ( | FEI RG / Art. 238.2.1 | Time allowed: | 64 sec    | Penalty sec:        | N/A | Time allowed: | 0 sec | Time allowed:     | 0 sec |
|   | Height: 1,30 m        | Time limit:   | 128 sec   | Closed combination: | N/A | Time limit:   | 0 sec | Time limit:       | 0 sec |