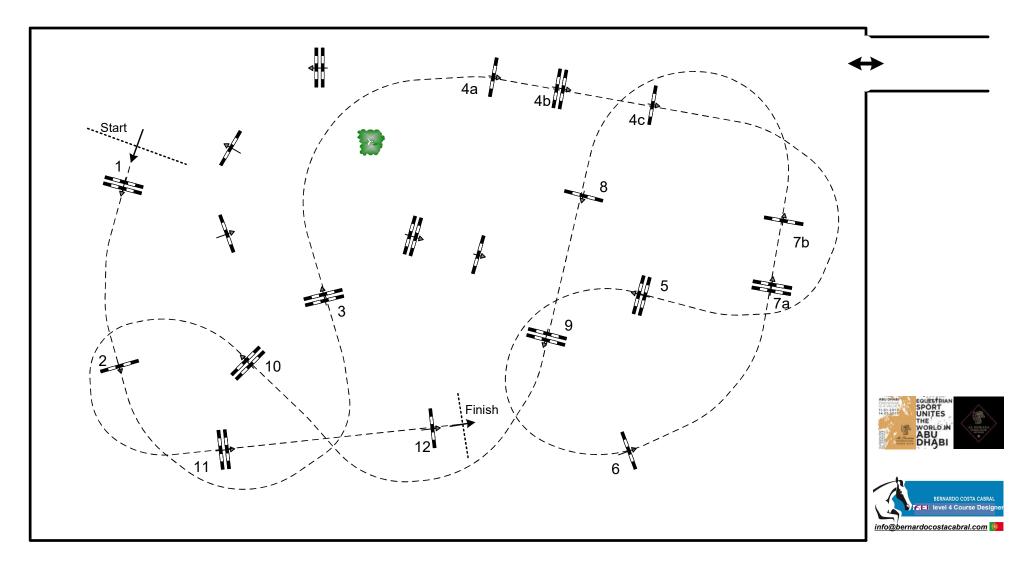

## Competition: 12 - CSI 2\* - 1,45m - against the clock - LR

| Table: A              | Speed:        | 350 m/min | Obstacles:          | 12  | jump off: N/A |       | 2nd Jump-off: N/A |       |
|-----------------------|---------------|-----------|---------------------|-----|---------------|-------|-------------------|-------|
| National RG: N/A      | Length:       | 450 m     | Efforts:            | 15  | Length:       | 0 m   | Length:           | 0 m   |
| FEI RG / Art. 238.2.1 | Time allowed: | 78 sec    | Penalty sec:        | N/A | Time allowed: | 0 sec | Time allowed:     | 0 sec |
| Height: 1,45 m        | Time limit:   | 156 sec   | Closed combination: | N/A | Time limit:   | 0 sec | Time limit:       | 0 sec |