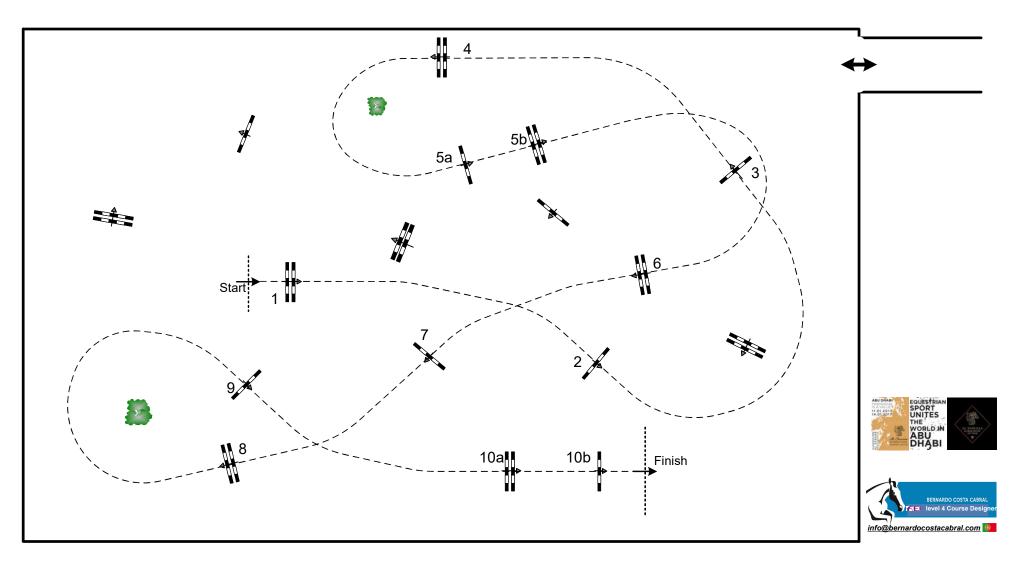

## Competition: 15 – CSI Am – 1,20m – against the clock

| Table: A              | Speed:        | 350 m/min | Obstacles:          | 10  | jump off: N/A |       | 2nd Jump-off: N/A |       |
|-----------------------|---------------|-----------|---------------------|-----|---------------|-------|-------------------|-------|
| National RG: N/A      | Length:       | 420 m     | Efforts:            | 12  | Length:       | 0 m   | Length:           | 0 m   |
| FEI RG / Art. 238.2.1 | Time allowed: | 72 sec    | Penalty sec:        | N/A | Time allowed: | 0 sec | Time allowed:     | 0 sec |
| Height: 1,20 m        | Time limit:   | 144 sec   | Closed combination: | N/A | Time limit:   | 0 sec | Time limit:       | 0 sec |