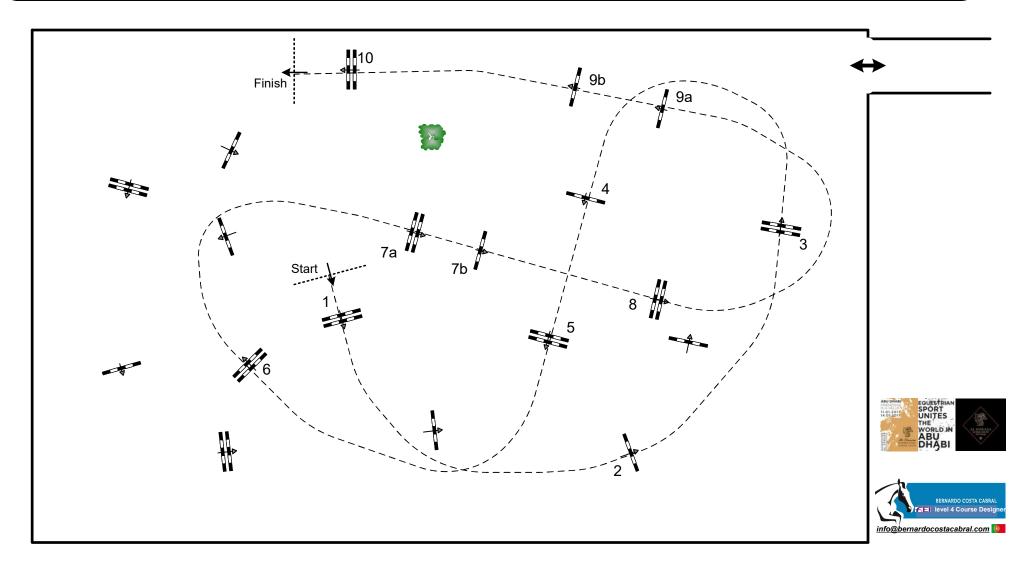

## Competition: 16 – CSI Am – 1,10m – against the clock

| Table: A              | Speed:        | 350 m/min | Obstacles:          | 10  | jump off: N/A |       | 2nd Jump-off: N/A |       |
|-----------------------|---------------|-----------|---------------------|-----|---------------|-------|-------------------|-------|
| National RG: N/A      | Length:       | 380 m     | Efforts:            | 12  | Length:       | 0 m   | Length:           | 0 m   |
| FEI RG / Art. 238.2.1 | Time allowed: | 66 sec    | Penalty sec:        | N/A | Time allowed: | 0 sec | Time allowed:     | 0 sec |
| Height: 1,10 m        | Time limit:   | 132 sec   | Closed combination: | N/A | Time limit:   | 0 sec | Time limit:       | 0 sec |