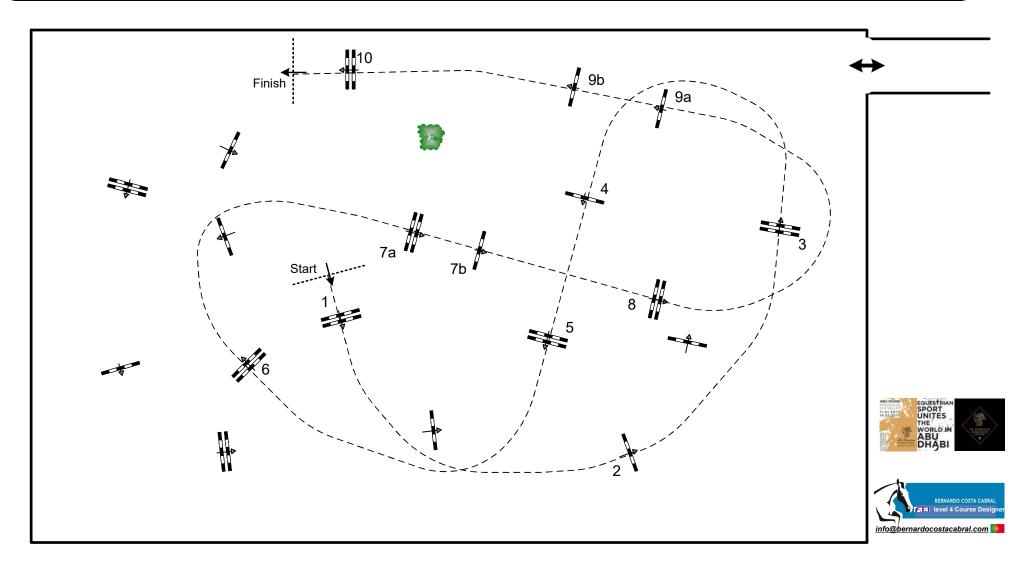

## 2020 Al Shira'aa Horse Show Abu Dhabi

CSI 2\* - CSIAm A - CSIJ A - CSICh A - CSIY A

Competition: 17 – CSI Am – 1,20m – against the clock

| Table: A              | Speed:        | 350 m/min | Obstacles:          | 10  | jump off: N/A |       | 2nd Jump-off: N/A |       |
|-----------------------|---------------|-----------|---------------------|-----|---------------|-------|-------------------|-------|
| National RG: N/A      | Length:       | 380 m     | Efforts:            | 12  | Length:       | 0 m   | Length:           | 0 m   |
| FEI RG / Art. 238.2.1 | Time allowed: | 66 sec    | Penalty sec:        | N/A | Time allowed: | 0 sec | Time allowed:     | 0 sec |
| Height: 1,20 m        | Time limit:   | 132 sec   | Closed combination: | N/A | Time limit:   | 0 sec | Time limit:       | 0 sec |