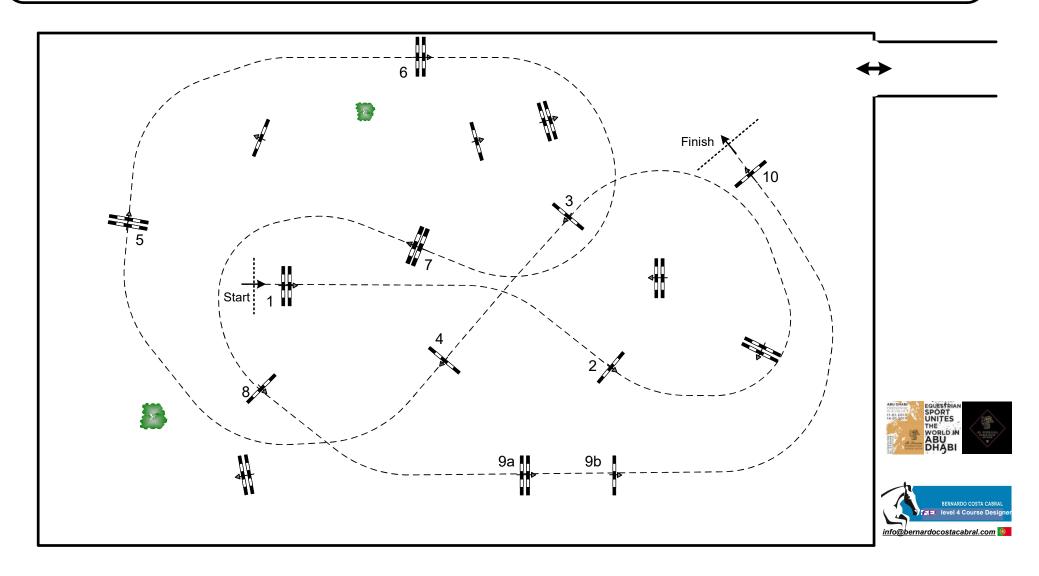

## Competition: 2 & 1 – CSIY A & CSI Am – 1,30m & 1,10m – against the clock

| _ | Table: A                | Speed:        | 350 m/min | Obstacles:          | 10  | jump off: N/A |       | 2nd Jump-off: N/A | `     |
|---|-------------------------|---------------|-----------|---------------------|-----|---------------|-------|-------------------|-------|
|   | National RG: N/A        | Length:       | 470 m     | Efforts:            | 11  | Length:       | 0 m   | Length:           | 0 m   |
|   | FEI RG / Art. 238.2.1   | Time allowed: | 81 sec    | Penalty sec:        | N/A | Time allowed: | 0 sec | Time allowed:     | 0 sec |
|   | Height: 1,35 m - 1,10 m | Time limit:   | 162 sec   | Closed combination: | N/A | Time limit:   | 0 sec | Time limit:       | 0 sec |