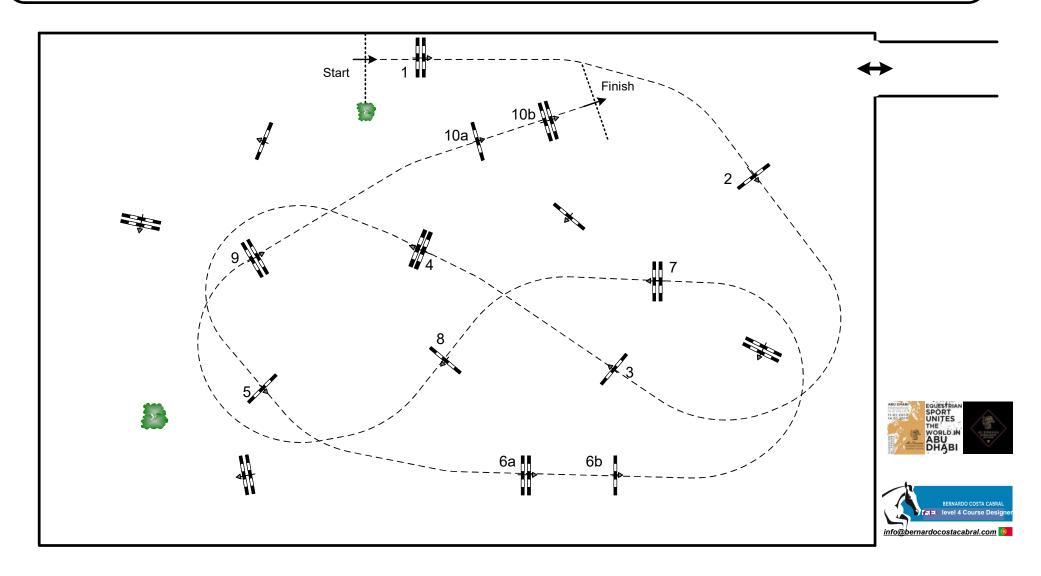

## Competition: 4 & 3 – CSICh & CSI J – against the clock

| _ | Table: A                | Speed:        | 350 m/min | Obstacles:          | 10  | jump off: N/A |       | 2nd Jump-off: N/A | 1     |
|---|-------------------------|---------------|-----------|---------------------|-----|---------------|-------|-------------------|-------|
| _ | National RG: N/A        | Length:       | 430 m     | Efforts:            | 12  | Length:       | 0 m   | Length:           | 0 m   |
|   | FEI RG / Art. 238.2.1   | Time allowed: | 74 sec    | Penalty sec:        | N/A | Time allowed: | 0 sec | Time allowed:     | 0 sec |
| / | Height: 1,15 m - 1,30 m | Time limit:   | 148 sec   | Closed combination: | N/A | Time limit:   | 0 sec | Time limit:       | 0 sec |