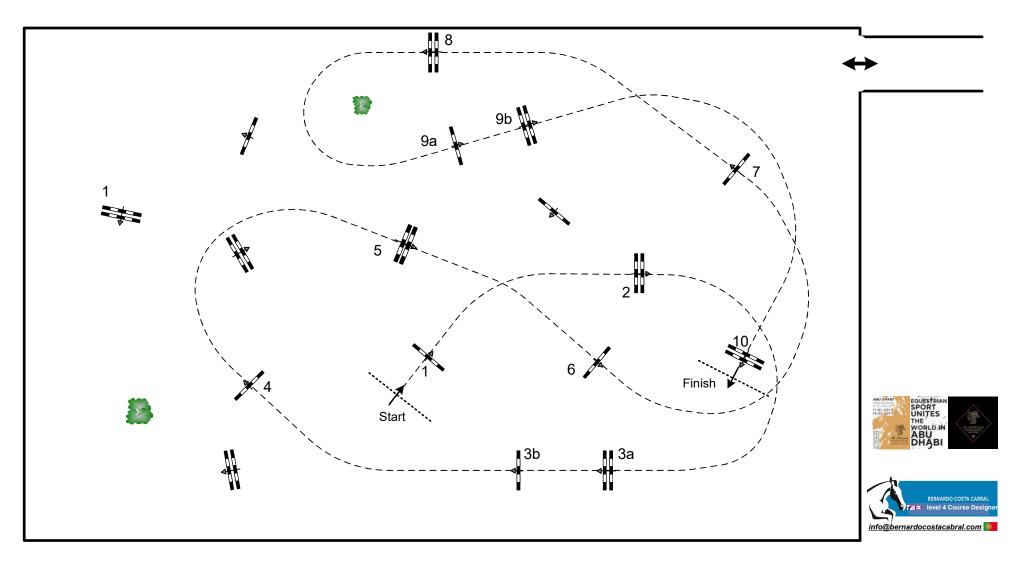

## Competition: 5 – CSI 2\* 1,30m – against the clock

| /                          | Table: A              | Speed:        | 350 m/min | Obstacles:          | 10  | jump off: N/A |       | 2nd Jump-off: N/A |       |
|----------------------------|-----------------------|---------------|-----------|---------------------|-----|---------------|-------|-------------------|-------|
| [                          | National RG: N/A      | Length:       | 425 m     | Efforts:            | 12  | Length:       | 0 m   | Length:           | 0 m   |
|                            | FEI RG / Art. 238.2.1 | Time allowed: | 73 sec    | Penalty sec:        | N/A | Time allowed: | 0 sec | Time allowed:     | 0 sec |
| $\boldsymbol{\mathcal{I}}$ | Height: 1,30 m        | Time limit:   | 146 sec   | Closed combination: | N/A | Time limit:   | 0 sec | Time limit:       | 0 sec |