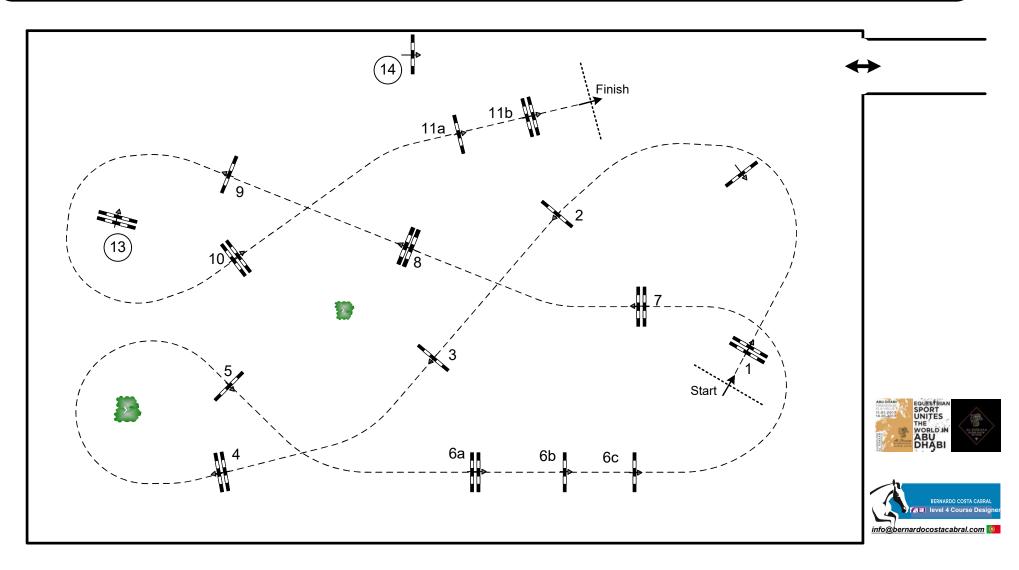

## Competition: 6 – CSI 2\* 1,40m – with jump off

| Table: A              | Speed:        | 350 m/min | Obstacles:          | 11  | jump off: 13 , 14 , 8 , 6ab , 3 , 10 , 11b |         | 2nd Jump-off: N/A |       |
|-----------------------|---------------|-----------|---------------------|-----|--------------------------------------------|---------|-------------------|-------|
| National RG: N/A      | Length:       | 410 m     | Efforts:            | 14  | Length:                                    | 295 m   | Length:           | 0 m   |
| FEI RG / Art. 238.2.2 | Time allowed: | 71 sec    | Penalty sec:        | N/A | Time allowed:                              | 51 sec  | Time allowed:     | 0 sec |
| Height: 1,40 m        | Time limit:   | 142 sec   | Closed combination: | N/A | Time limit:                                | 102 sec | Time limit:       | 0 sec |