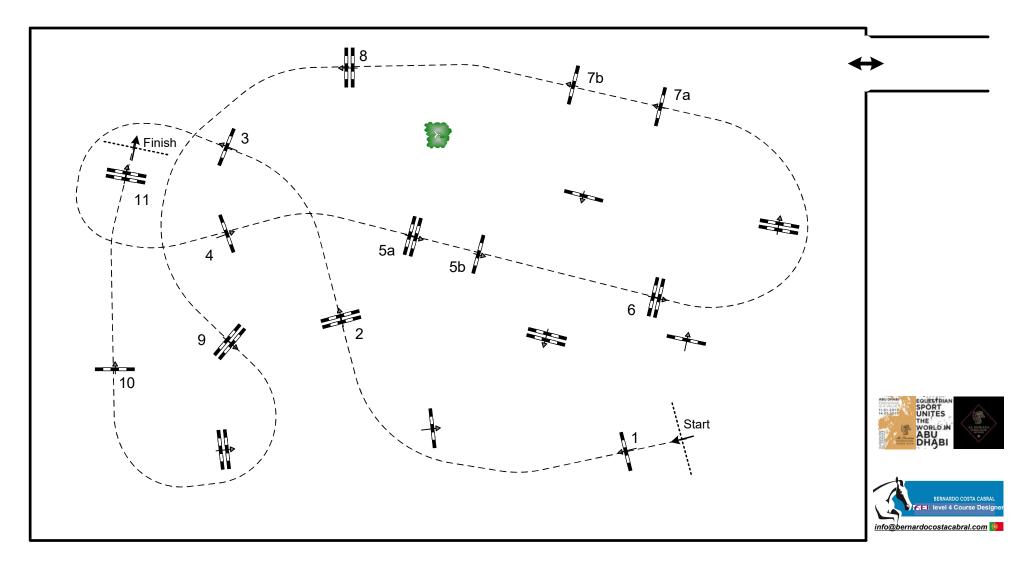

## Competition: 10, 9 & 8 – CSI Ch, CSI Jr & CSI Yr - with jump off against the clock

| Table: A                         | Speed:        | 350 m/min | Obstacles:          | 11  | jump off: 1 , 2 , 3 , | 9 , 10 , 5ab , 8 | 2nd Jump-off: N/A |       |
|----------------------------------|---------------|-----------|---------------------|-----|-----------------------|------------------|-------------------|-------|
| National RG: N/A                 | Length:       | 390 m     | Efforts:            | 13  | Length:               | 290 m            | Length:           | 0 m   |
| FEI RG / Art. 238.2.2            | Time allowed: | 67 sec    | Penalty sec:        | N/A | Time allowed:         | 50 sec           | Time allowed:     | 0 sec |
| Height: 1,20 m - 1,35 m - 1,40 m | Time limit:   | 134 sec   | Closed combination: | N/A | Time limit:           | 100 sec          | Time limit:       | 0 sec |