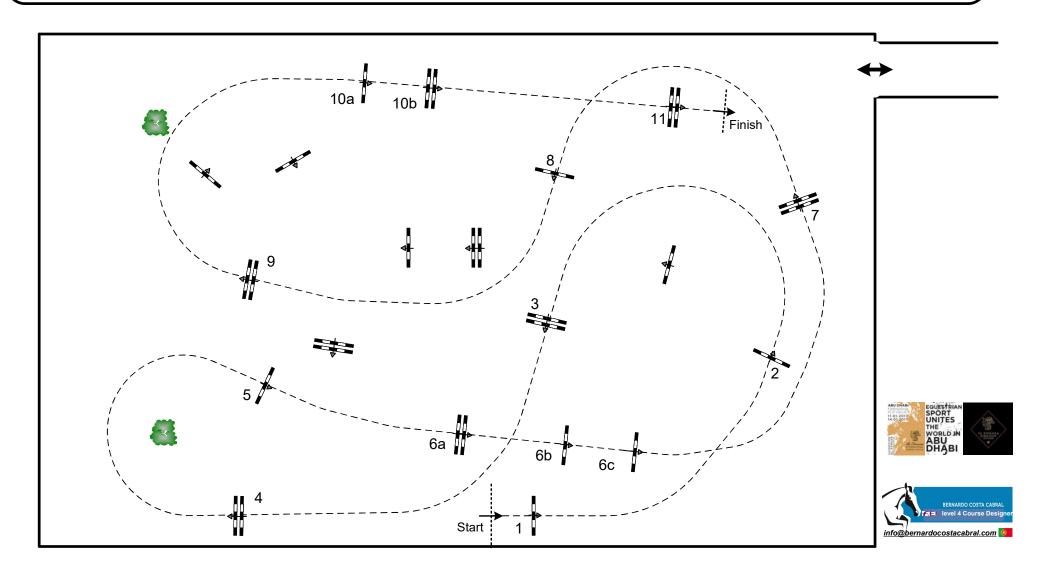

## 2020 Al Shira'aa Horse Show Abu Dhabi

<u>CSI 4\* - CSI YH - CSI U25</u>

## Competition: 10 & 11 - 6 year old & 7 year old - with jump off

| Table: A                | Speed:        | 350 m/min | Obstacles:          | 11  | jump off: 1,7,8, | 9 , 10ab , 11 | 2nd Jump-off: N/A | •     |
|-------------------------|---------------|-----------|---------------------|-----|------------------|---------------|-------------------|-------|
| National RG: N/A        | Length:       | 480 m     | Efforts:            | 14  | Length:          | 260 m         | Length:           | 0 m   |
| FEI RG / Art. 238.2.2   | Time allowed: | 83 sec    | Penalty sec:        | N/A | Time allowed:    | 45 sec        | Time allowed:     | 0 sec |
| Height: 1,30 m - 1,35 m | Time limit:   | 166 sec   | Closed combination: | N/A | Time limit:      | 90 sec        | Time limit:       | 0 sec |