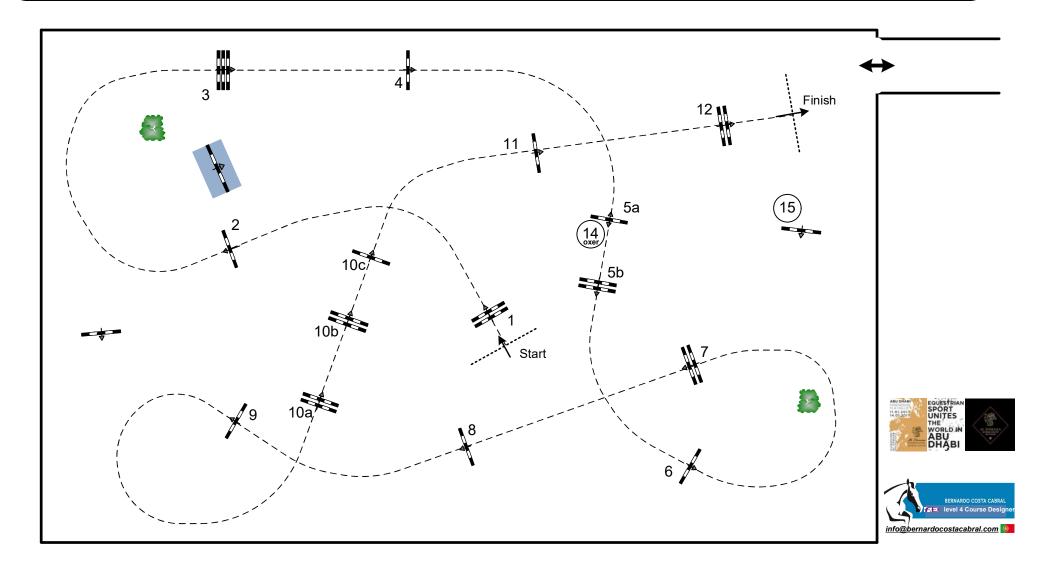

## Competition: 12 - CSI U25 Grand Prix - with jump off against the clock

| Table: A              | Speed:        | 350 m/min | Obstacles:          | 12  | jump off: 14 , 15 , 1 , 2 | 2 , 10bc , 12 | 2nd Jump-off: N/A |       |
|-----------------------|---------------|-----------|---------------------|-----|---------------------------|---------------|-------------------|-------|
| National RG: N/A      | Length:       | 430 m     | Efforts:            | 15  | Length:                   | 270 m         | Length:           | 0 m   |
| FEI RG / Art. 238.2.2 | Time allowed: | 74 sec    | Penalty sec:        | N/A | Time allowed:             | 47 sec        | Time allowed:     | 0 sec |
| Height: 1,45 m        | Time limit:   | 148 sec   | Closed combination: | N/A | Time limit:               | 94 sec        | Time limit:       | 0 sec |