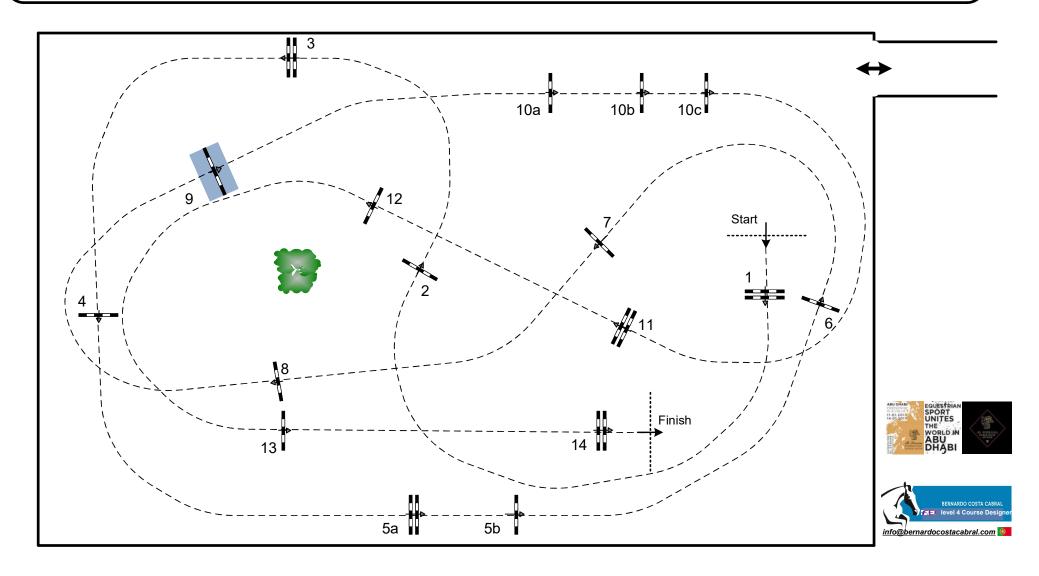

## Competition: 13 - The Al Shiraa'aa Derby - against the clock

| / | Table: A          | Speed:        | 400 m/min | Obstacles:          | 14  | jump off: N/A |       | 2nd Jump-off: N/A |       |
|---|-------------------|---------------|-----------|---------------------|-----|---------------|-------|-------------------|-------|
| _ | National RG: N/A  | Length:       | 750 m     | Efforts:            | 17  | Length:       | 0 m   | Length:           | 0 m   |
| l | FEI RG / Art. 277 | Time allowed: | 113 sec   | Penalty sec:        | N/A | Time allowed: | 0 sec | Time allowed:     | 0 sec |
| / | Height: 1,40 m    | Time limit:   | 226 sec   | Closed combination: | N/A | Time limit:   | 0 sec | Time limit:       | 0 sec |