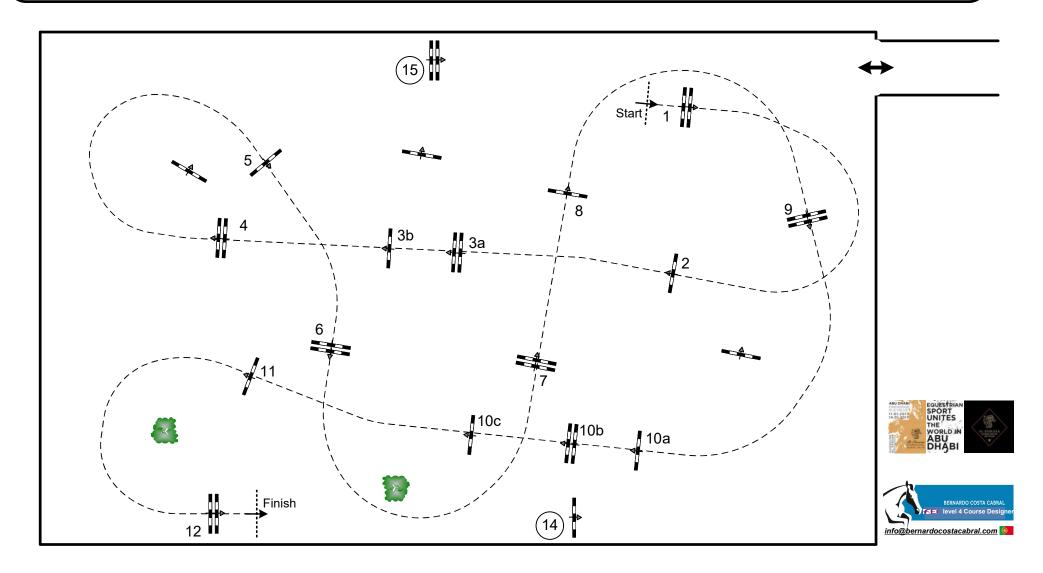

## Competition: 15 - CSI 4\* W 1,45m - with jump off - LR

| / | Table: A              | Speed:        | 375 m/min | Obstacles:          | 12  | jump off: 4 , 5 , 6 , 14 , 2 , 3ab , 15 |        | 2nd Jump-off: N/A |       |
|---|-----------------------|---------------|-----------|---------------------|-----|-----------------------------------------|--------|-------------------|-------|
| 1 | National RG: N/A      | Length:       | 460 m     | Efforts:            | 15  | Length:                                 | 290 m  | Length:           | 0 m   |
|   | FEI RG / Art. 238.2.2 | Time allowed: | 74 sec    | Penalty sec:        | N/A | Time allowed:                           | 47 sec | Time allowed:     | 0 sec |
|   | Height: 1,45 m        | Time limit:   | 148 sec   | Closed combination: | N/A | Time limit:                             | 94 sec | Time limit:       | 0 sec |