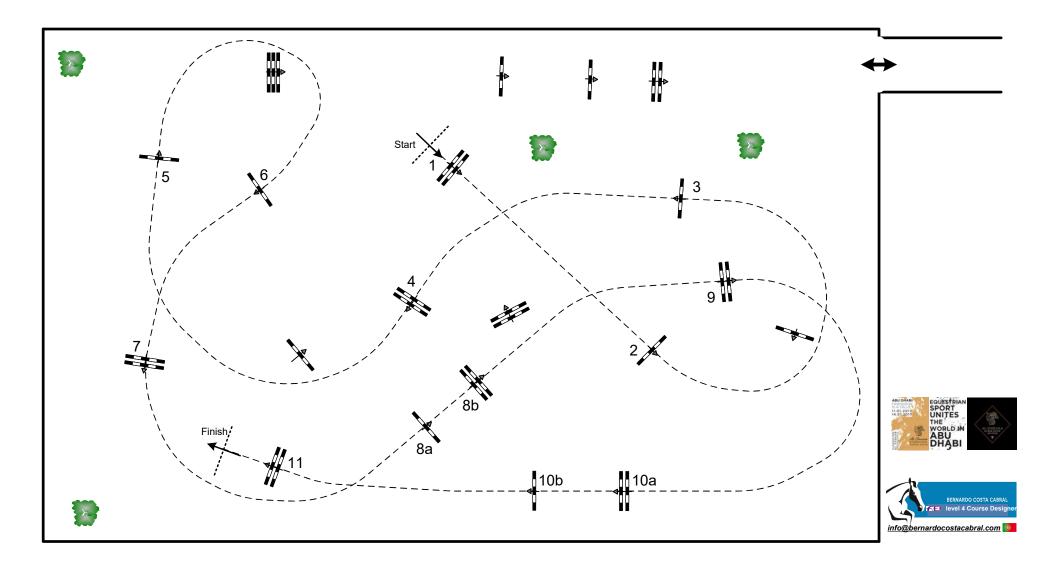

## Competition: 1 & 2 – CSI Young Horses - against the clock

| / | Table: A                | Speed:        | 350 m/min | Obstacles:          | 11  | jump off: N/A |       | 2nd Jump-off: N/A | `     |
|---|-------------------------|---------------|-----------|---------------------|-----|---------------|-------|-------------------|-------|
| 1 | National RG: N/A        | Length:       | 450 m     | Efforts:            | 13  | Length:       | 0 m   | Length:           | 0 m   |
|   | FEI RG / Art. 238.2.1   | Time allowed: | 78 sec    | Penalty sec:        | N/A | Time allowed: | 0 sec | Time allowed:     | 0 sec |
|   | Height: 1,25 m - 1,30 m | Time limit:   | 156 sec   | Closed combination: | N/A | Time limit:   | 0 sec | Time limit:       | 0 sec |