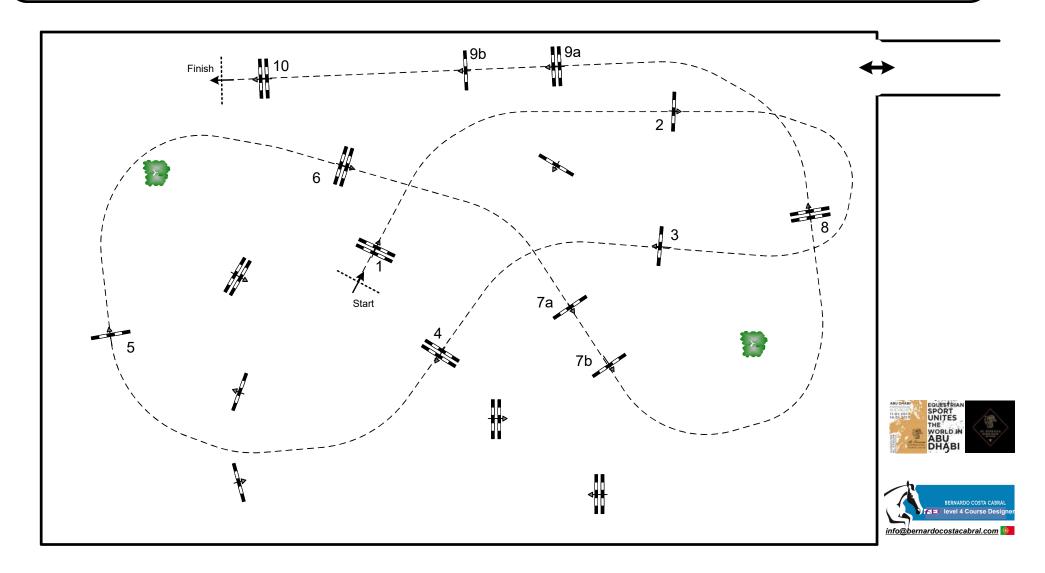

## Competition: 3 - CSI U25 - 1,30m - against the clock

| / | Table: A              | Speed:        | 350 m/min | Obstacles:          | 10  | jump off: N/A |       | 2nd Jump-off: N/A | `     |
|---|-----------------------|---------------|-----------|---------------------|-----|---------------|-------|-------------------|-------|
|   | National RG: N/A      | Length:       | 415 m     | Efforts:            | 12  | Length:       | 0 m   | Length:           | 0 m   |
|   | FEI RG / Art. 238.2.1 | Time allowed: | 72 sec    | Penalty sec:        | N/A | Time allowed: | 0 sec | Time allowed:     | 0 sec |
|   | Height: 1,30 m        | Time limit:   | 144 sec   | Closed combination: | N/A | Time limit:   | 0 sec | Time limit:       | 0 sec |