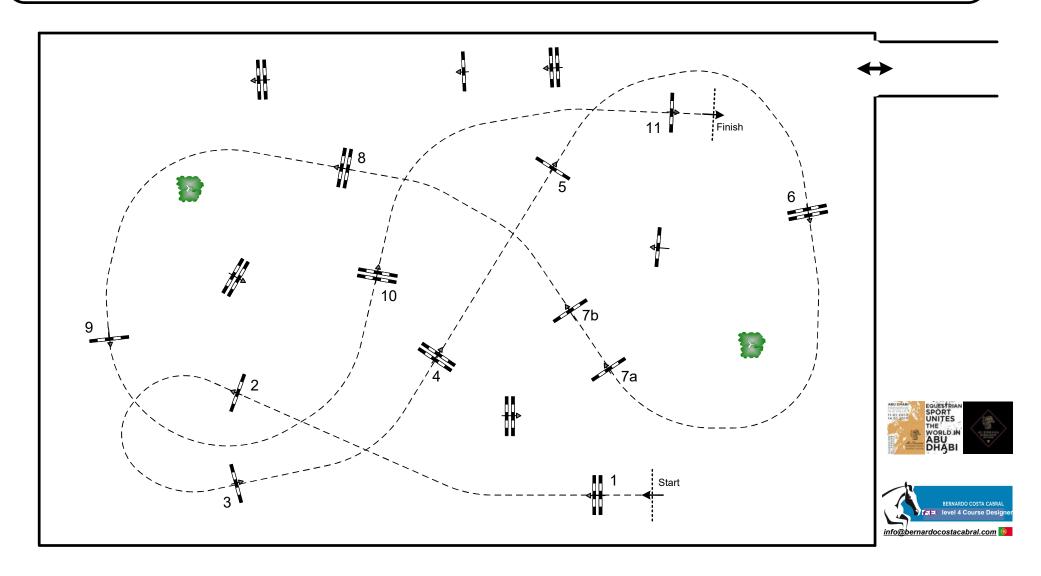

## Competition: 4 - CSI 4\* W - 1,30m - against the clock

|   | Table: A              | Speed:        | 350 m/min | Obstacles:          | 11  | jump off: N/A |       | 2nd Jump-off: N/A | `     |
|---|-----------------------|---------------|-----------|---------------------|-----|---------------|-------|-------------------|-------|
| _ | National RG: N/A      | Length:       | 430 m     | Efforts:            | 12  | Length:       | 0 m   | Length:           | 0 m   |
| l | FEI RG / Art. 238.2.1 | Time allowed: | 74 sec    | Penalty sec:        | N/A | Time allowed: | 0 sec | Time allowed:     | 0 sec |
| / | Height: 1,30 m        | Time limit:   | 148 sec   | Closed combination: | N/A | Time limit:   | 0 sec | Time limit:       | 0 sec |