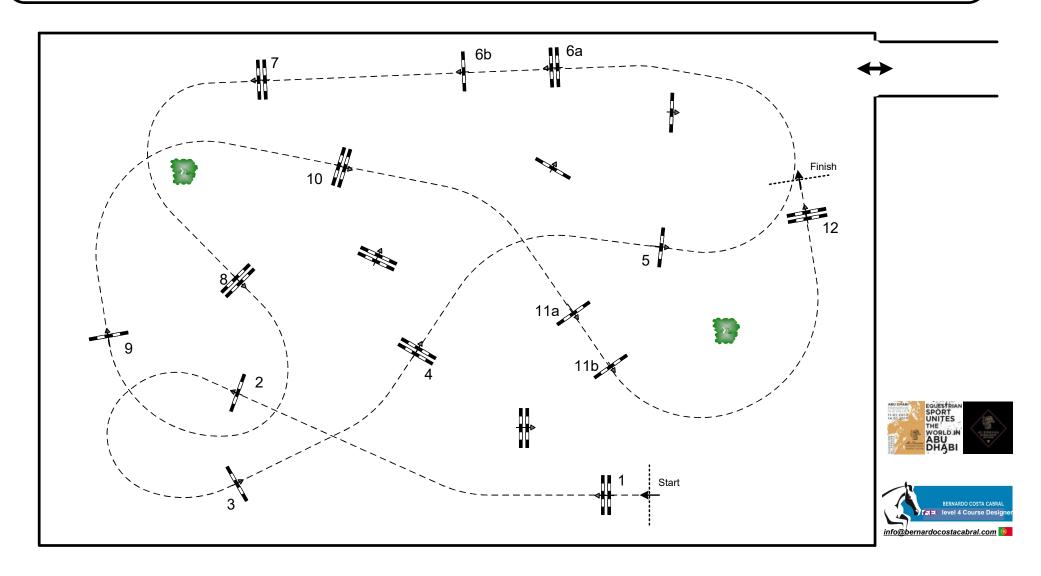

## Competition: 5 - CSI 4\* W - 1,40m - against the clock

|   | Table: A              | Speed:        | 350 m/min | Obstacles:          | 12  | jump off: N/A |       | 2nd Jump-off: N/A |       |
|---|-----------------------|---------------|-----------|---------------------|-----|---------------|-------|-------------------|-------|
| _ | National RG: N/A      | Length:       | 460 m     | Efforts:            | 14  | Length:       | 0 m   | Length:           | 0 m   |
| l | FEI RG / Art. 238.2.1 | Time allowed: | 79 sec    | Penalty sec:        | N/A | Time allowed: | 0 sec | Time allowed:     | 0 sec |
| / | Height: 1,40 m        | Time limit:   | 158 sec   | Closed combination: | N/A | Time limit:   | 0 sec | Time limit:       | 0 sec |