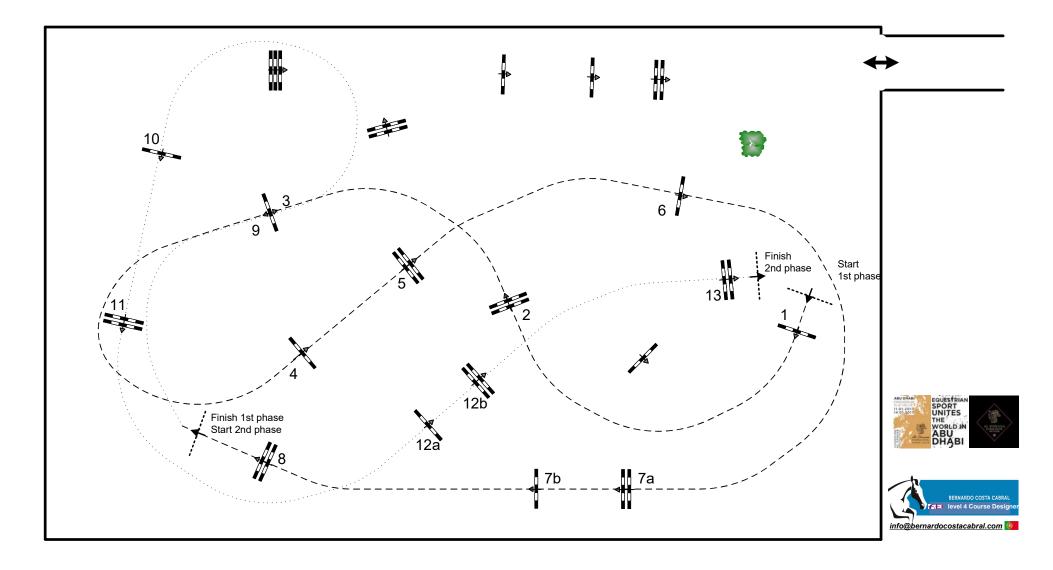

## Competition: 7 - CSI U25 1,35m - two phases against the clock

|   | Table: A                | Speed:        | 350 m/min | Obstacles:          | 8   | second phase: | 9 to 13 | 2nd Jump-off: N/A |       |
|---|-------------------------|---------------|-----------|---------------------|-----|---------------|---------|-------------------|-------|
| 7 | National RG: N/A        | Length:       | 330 m     | Efforts:            | 9   | Length:       | 220 m   | Length:           | 0 m   |
| \ | FEI RG / Art. 274.1.5.3 | Time allowed: | 57 sec    | Penalty sec:        | N/A | Time allowed: | 38 sec  | Time allowed:     | 0 sec |
| \ | Height: 1,35 m          | Time limit:   | 114 sec   | Closed combination: | N/A | Time limit:   | 76 sec  | Time limit:       | 0 sec |