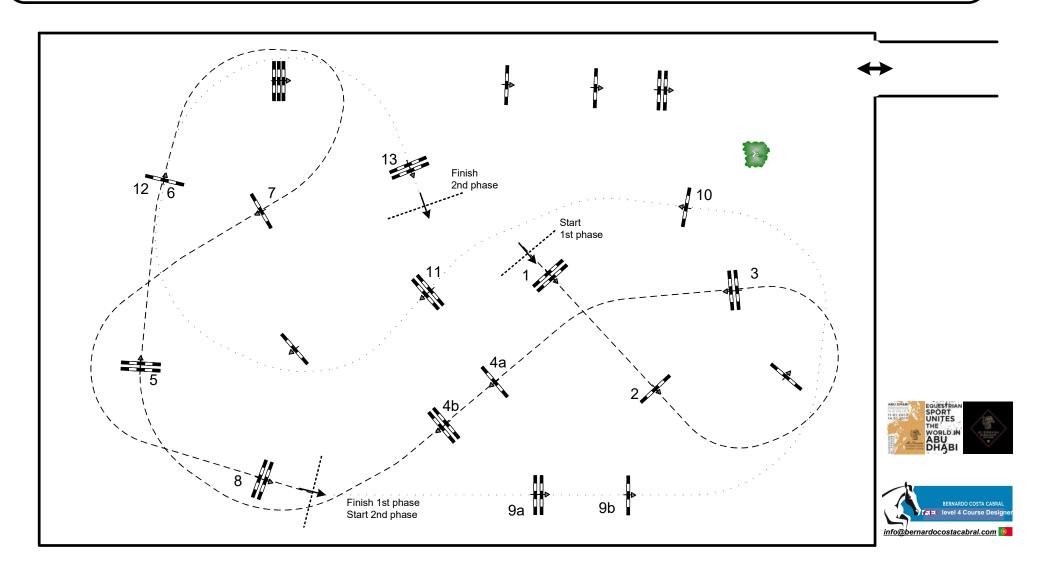

## Competition: 8 - CSI 4\* W 1,30m - two phases against the clock

| / | Table: A                | Speed:        | 350 m/min | Obstacles:          | 8   | second phase: | 9 to 13 | 2nd Jump-off: N/A |       |
|---|-------------------------|---------------|-----------|---------------------|-----|---------------|---------|-------------------|-------|
| 1 | National RG: N/A        | Length:       | 300 m     | Efforts:            | 10  | Length:       | 240 m   | Length:           | 0 m   |
|   | FEI RG / Art. 274.1.5.3 | Time allowed: | 52 sec    | Penalty sec:        | N/A | Time allowed: | 42 sec  | Time allowed:     | 0 sec |
|   | Height: 1,30 m          | Time limit:   | 104 sec   | Closed combination: | N/A | Time limit:   | 84 sec  | Time limit:       | 0 sec |