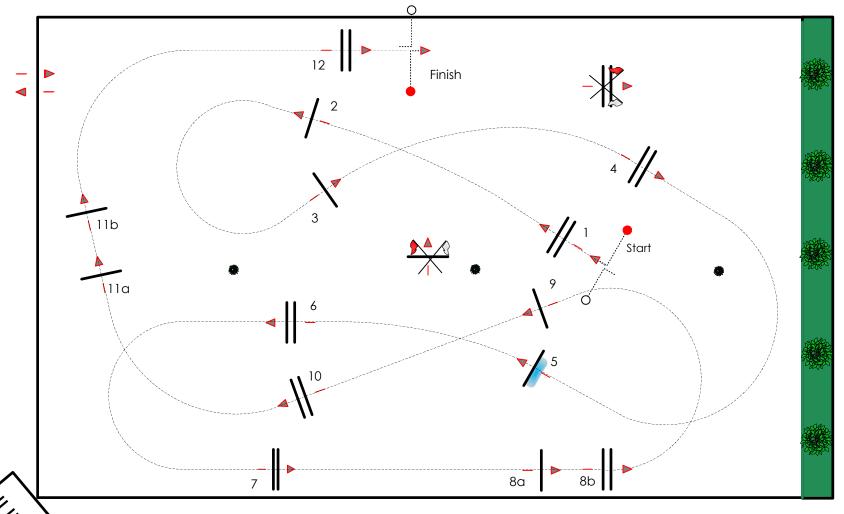

## VALKENSWAARD 2022

| Class No.: S 24 | International Competition | Competition against the clock | sabato 16 luglio 2022 Start: | : 15:30 |
|-----------------|---------------------------|-------------------------------|------------------------------|---------|
|-----------------|---------------------------|-------------------------------|------------------------------|---------|

Table: A Speed: 350 m/min Obstacles: 12 2nd Jump-off: National RG: Length: 450 m Efforts: 14 Length: 0 m Length: 0 m FEI RG / Art. 238.2.1 Time allowed: 78 sec Penalty sec: Time allowed: 0 sec Time allowed: 0 sec Height: 1,35 m Time limit: 156 sec Closed combination: Time limit: 0 sec Time limit: 0 sec